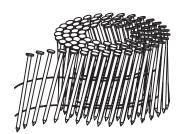

# APPLICABLE FASTENER SIZE

**Shank Dia.:** .099"~.131"

**Head Dia.:** .230"~.295"

**Length:** 2" ~ 3-1/4"

**Shank Type:** Smooth/Ring/

Screw

#### **APPLICATIONS:**

Wood pallet, drums, crating, general construction incl. siding, decking, panel sheathing and framing.

**TOOL SPECIFICATION** 

| Weight:          | Dimensions:                             | Load Capacity:  | Operating Pressure:                           |
|------------------|-----------------------------------------|-----------------|-----------------------------------------------|
| 8.7lbs / 3.96kgs | 14.25 x 5 x 12.13"<br>362 x 128 x 307mm | 200 ~ 300 nails | 70~100 psi (5~7 bar)<br>Do not exceed 120 psi |

## **APPLICABLE FASTENER SIZE**

**Shank Dia.:** .099"~.135"

**Head Dia.:** .256"~.295"

**Length:** 2-1/2" ~ 4"

**Shank Type:** Smooth/Ring/

Screw

#### **TOOL SPECIFICATION**

| Weight:          | Dimensions:                                | Load Capacity:  | Operating Pressure:                           |
|------------------|--------------------------------------------|-----------------|-----------------------------------------------|
| 12.1lbs / 5.5kgs | 16.38 x 6.13 x 13.38"<br>417 x 156 x 338mm | 200 ~ 300 nails | 70~100 psi (5~7 bar)<br>Do not exceed 120 psi |