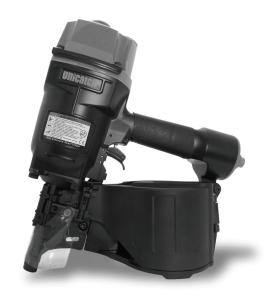

# **COIL NAILER**

## Model: N80

# APPLICABLE FASTENER SIZE

**Shank Dia.:** .099"~.131"

**Head Dia.:** .230"~.295"

**Length:** 2" ~ 3-1/4"

**Shank Type:** Smooth/Ring/

Screw

#### **APPLICATIONS:**

Wood pallet, drums, crating, general construction incl. siding, decking, panel sheathing and framing.

**TOOL SPECIFICATION** 

| Weight:          | Dimensions:                             | Load Capacity:  | Operating Pressure:                           |
|------------------|-----------------------------------------|-----------------|-----------------------------------------------|
| 8.7lbs / 3.96kgs | 14.25 x 5 x 12.13"<br>362 x 128 x 307mm | 200 ~ 300 nails | 70~100 psi (5~7 bar)<br>Do not exceed 120 psi |