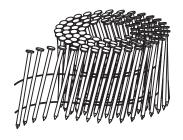

# APPLICABLE FASTENER SIZE

**Shank Dia.:** .099"~.131"

**Head Dia.:** .230"~.295"

**Length:** 2" ~ 3-1/4"

**Shank Type:** Smooth/Ring/

Screw

#### **APPLICATIONS:**

Wood pallet, drums, crating, general construction incl. siding, decking, panel sheathing and framing.

**TOOL SPECIFICATION** 

| Weight:          | Dimensions:                             | Load Capacity:  | Operating Pressure:                           |
|------------------|-----------------------------------------|-----------------|-----------------------------------------------|
| 8.7lbs / 3.96kgs | 14.25 x 5 x 12.13"<br>362 x 128 x 307mm | 200 ~ 300 nails | 70~100 psi (5~7 bar)<br>Do not exceed 120 psi |

## **APPLICABLE FASTENER SIZE**

**Shank Dia.:** .099"~.135"

**Head Dia.:** .256"~.295"

**Length:** 2-1/2" ~ 4"

**Shank Type:** Smooth/Ring/

Screw

#### **TOOL SPECIFICATION**

| Weight:          | Dimensions:                                | Load Capacity:  | Operating Pressure:                           |
|------------------|--------------------------------------------|-----------------|-----------------------------------------------|
| 12.1lbs / 5.5kgs | 16.38 x 6.13 x 13.38"<br>417 x 156 x 338mm | 200 ~ 300 nails | 70~100 psi (5~7 bar)<br>Do not exceed 120 psi |