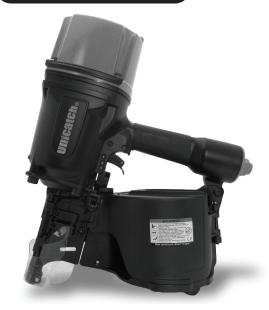

# Model: N100

## **APPLICABLE FASTENER SIZE**

**Shank Dia.:** .099"~.135"

**Head Dia.:** .256"~.295"

**Length:** 2-1/2" ~ 4"

**Shank Type:** Smooth/Ring/

Screw

#### **APPLICATIONS:**

Wood pallet, drums, crating, general construction incl. siding, decking, panel sheathing and framing.

#### **TOOL SPECIFICATION**

| Weight:          | Dimensions:                                | Load Capacity:  | Operating Pressure:                           |
|------------------|--------------------------------------------|-----------------|-----------------------------------------------|
| 12.1lbs / 5.5kgs | 16.38 x 6.13 x 13.38"<br>417 x 156 x 338mm | 200 ~ 300 nails | 70~100 psi (5~7 bar)<br>Do not exceed 120 psi |